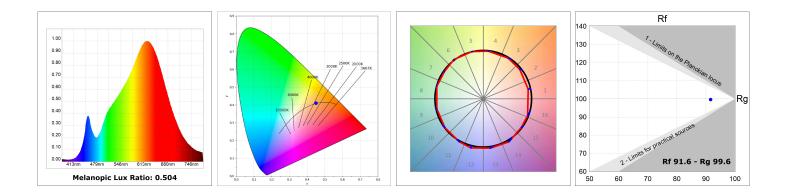

#### **TECHNICAL SPECIFICATIONS:**

| Light output: | 1.710 lm                 | ⁰К:           | 2700             |
|---------------|--------------------------|---------------|------------------|
| Plum:         | 20,3W                    | CRI :         | 90               |
| Efficacy:     | 84,2 lm/w                | R9 :          | 58               |
| Туре:         | СОВ                      | MacAdam:      | 3                |
| LED Lifetime: | 50.000 L80 B10 (Ta=25°C) | Power Supply: | 220-240V 50/60Hz |
| Power:        | 19W                      | Gear:         | Adjustable DALI  |