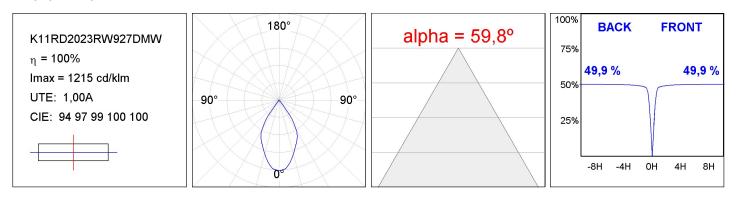

### K11RD2023RW927DMW

#### **TECHNICAL SPECIFICATIONS:**

| Light output: | 1.710 lm                 | ⁰К:           | 2700             |
|---------------|--------------------------|---------------|------------------|
| Plum:         | 20,3W                    | CRI :         | 90               |
| Efficacy:     | 84,2 lm/w                | R9 :          | 58               |
| Туре:         | СОВ                      | MacAdam:      | 3                |
| LED Lifetime: | 50.000 L80 B10 (Ta=25°C) | Power Supply: | 220-240V 50/60Hz |
| Power:        | 19W                      | Gear:         | Adjustable DALI  |