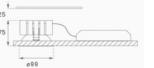

K11RD2023RW927DBW

#### KOM 100 RD 2000 IP23 9VWW RF WFL DA B/W

#### Description:

Round recessed downlight model KOMBIC 100 RD by Lamp brand. Reflector made of recycled polycarbonate R-PC FR WHITE TM non-brominated flame retardant additive. Flammability grade V0 according to UL94. Black interior reflector and frame in white finish. Heatsink made of die-cast aluminium. COB LED, colour temperature 2700K with CRI90. Luminaire with DALI wiring included. Insolation Class II. Lifetime: 50.000 L80 B10. With IP23 degree of protection. Group 0 photobiological safety. Reflector aluminium Wide Flood to achieve a controlled light distribution. Environmental Product Declaration - EPD®available, according to UNE-EN ISO 9001:2015 and UNE-EN ISO 14001:2015.

Finish: Shiny white RAL 9010

Weight: 382 g



Installation: Recessed

#### **TECHNICAL SPECIFICATIONS:**

| Light output: | 1.568 lm                 | ⁰K :          | 2700             |
|---------------|--------------------------|---------------|------------------|
| Plum:         | 20,3W                    | CRI :         | 90               |
| Efficacy:     | 77,2 lm/w                | R9 :          | 58               |
| Туре:         | СОВ                      | MacAdam:      | 3                |
| LED Lifetime: | 50.000 L80 B10 (Ta=25°C) | Power Supply: | 220-240V 50/60Hz |
| Power:        | 19W                      | Gear:         | Adjustable DALI  |

#### Light output tolerance +/- 10%



### **CUSTOM MADE OPTIONS:**



LAMP reserves the right to change the technical specifications of their products. These changes will allow