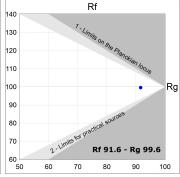

### **TECHNICAL SPECIFICATIONS:**

Light output: 1.568 lm °K: 2700 Plum: 20,3W CRI: 90 Efficacy: 77,2 lm/w R9: 58 Type: СОВ 3 MacAdam:

 LED Lifetime:
 50.000 L80 B10 (Ta=25°C)
 Power Supply:
 220-240V 50/60Hz