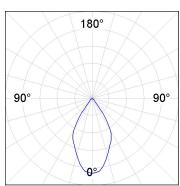

#### **PHOTOMETRIC DATA:**

$$\label{eq:continuous} \begin{split} \text{K11RD2023RW927DBB} \\ \eta &= 100\% \\ \text{Imax} &= 1293 \text{ cd/klm} \\ \text{UTE:} \end{split}$$

CIE: 99 100 100 100 100