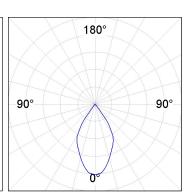

### **PHOTOMETRIC DATA:**

K11RD2023RW840DMW

 $\eta = 100\%$ 

Imax = 1215 cd/klm

UTE: 1,00A

CIE: 94 97 99 100 100