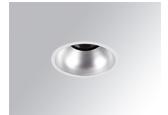

## **KOMBIC 100 DOWNLIGHT**

## K11RD2023RW840DMW

- KOMBIC 100 RD 2000 IP23 NW RF WFL DA M/W

Description:

Finish: metalized polycarbonate mate

Weight: 382 g

Installation: Recessed

# **KOMBIC 100 DOWNLIGHT**

K11RD2023RW840DMW

KOMBIC 100 RD 2000 IP23 NW RF WFL DA M/W