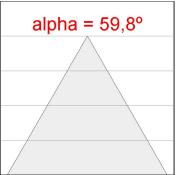

### **PHOTOMETRIC DATA:**

K11RD2023RW840DMW

 $\eta = 100\%$ 

Imax = 1215 cd/klm

UTE: 1,00A

CIE: 94 97 99 100 100