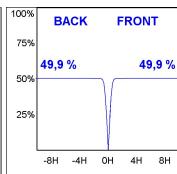

## **PHOTOMETRIC DATA:**

K11RD2023RW840DBW
η = 100%
Imax = 1293 cd/klm
UTE:
CIE: 99 100 100 100 100