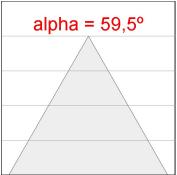

## **PHOTOMETRIC DATA:**

K11RD2023RW840DBW
η = 100%
Imax = 1293 cd/klm
UTE:
CIE: 99 100 100 100 100