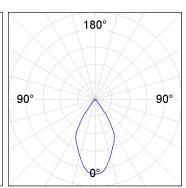

## **PHOTOMETRIC DATA:**

K11RD2023RW840DBW
η = 100%
Imax = 1293 cd/klm
UTE:
CIE: 99 100 100 100 100