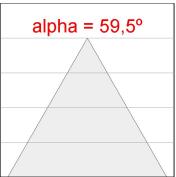

## **PHOTOMETRIC DATA:**

K11RD2023RW840DBB  $\eta$  = 100% Imax = 1293 cd/klm UTE: CIE: 99 100 100 100 100