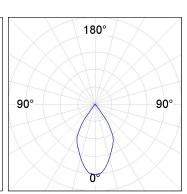

## **PHOTOMETRIC DATA:**

K11RD2023RW830DWW  $\eta = 100\%$ 

10070

lmax = 1215 cd/klm

UTE: 1,00A

CIE: 94 97 99 100 100