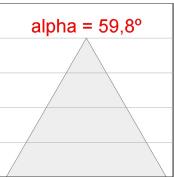

## **PHOTOMETRIC DATA:**

K11RD2023RW830DWW  $\eta = 100\%$ 

10070

lmax = 1215 cd/klm

UTE: 1,00A

CIE: 94 97 99 100 100