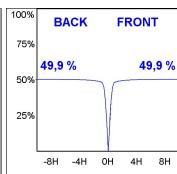

## **PHOTOMETRIC DATA:**

K11RD2023RW830DWW  $\eta = 100\%$ 

10070

lmax = 1215 cd/klm

UTE: 1,00A

CIE: 94 97 99 100 100