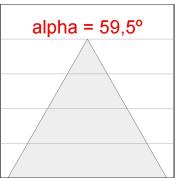

### **PHOTOMETRIC DATA:**

K11RD2023RW830DMW  $\eta = 100\%$ Imax = 1293 cd/klm UTE: CIE: 99 100 100 100 100