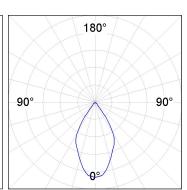

### **PHOTOMETRIC DATA:**

K11RD2023RW830DMW  $\eta = 100\%$ Imax = 1293 cd/klm UTE: CIE: 99 100 100 100 100