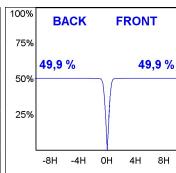

### **PHOTOMETRIC DATA:**

K11RD2023RW830DMW  $\eta = 100\%$ Imax = 1293 cd/klm UTE: CIE: 99 100 100 100 100