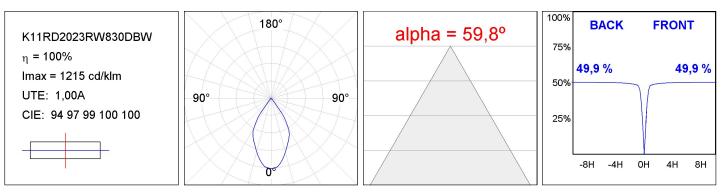

lm                 | °K :          | 3000             |  |
|---------------|--------------------------|---------------|------------------|--|
| Plum:         | 14,2W                    | CRI :         | 80               |  |
| Efficacy:     | 100 lm/w                 | MacAdam:      | 3                |  |
| UGR:          | <19                      | Power Supply: | 220-240V 50/60Hz |  |
| Туре:         | СОВ                      | Gear:         | Adjustable DALI  |  |
| LED Lifetime: | 50.000 L80 B10 (Ta=25⁰C) |               |                  |  |
| Power:        | 13W                      |               |                  |  |

Light output tolerance +/- 10%

EPD



# **KOMBIC 100 DOWNLIGHT**

K11RD2023RW830DBW

KOMBIC 100 RD 2000 IP23 WW RF WFL DA B/W



### **PHOTOMETRIC DATA :**