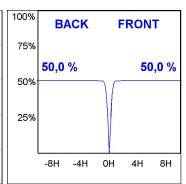

# **PHOTOMETRIC DATA:**

K11RD2023RF940NBB  $\eta = 100\%$ Imax = 2279 cd/klm UTE:

CIE: 100 100 100 100 100