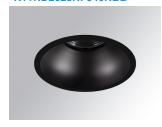

## Description:

Round recessed downlight model KOMBIC 100 RD by Lamp brand. Reflector made of recycled polycarbonate R-PC FR WHITE TM non-brominated flame retardant additive. Flammability grade V0 according to UL94. Interior reflector and frame in black finish. Heatsink made of die-cast aluminium. COB LED, colour temperature 4000K with CRI90. Luminaire with electronic wiring included. Insolation Class II. Lifetime: 50.000 L80 B10. With IP23 degree of protection. Group 0 photobiological safety. Reflector aluminium Flood to achieve a controlled light distribution and low glare level UGR 17. Environmental Product Declaration - EPD®available, according to UNE-EN ISO 9001:2015 and UNE-EN ISO 14001:2015.

Finish: Matte black RAL 9011

Weight: 382 g

Installation: Recessed