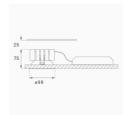

Finish: Matte black RAL 9011

Weight: 382 g

Installation: Recessed

## **TECHNICAL SPECIFICATIONS:**

Light output: 1.903 lm °K: 4000 Plum: 19,8W CRI: 90 Efficacy: 96,1 lm/w R9: 65 UGR: <19 MacAdam: 3

Type: СОВ Power Supply: 220-240V 50/60Hz

LED Lifetime: 50.000 L80 B10 (Ta=25°C) Gear: Electronic