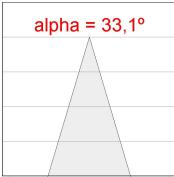

# **PHOTOMETRIC DATA:**

K11RD2023RF940NBB  $\eta = 100\%$ Imax = 2279 cd/klm UTE:

CIE: 100 100 100 100 100