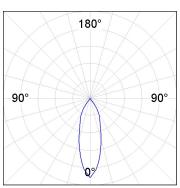

# **PHOTOMETRIC DATA:**

K11RD2023RF940NBB  $\eta = 100\%$ Imax = 2279 cd/klm UTE:

CIE: 100 100 100 100 100