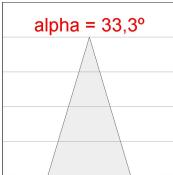

### **PHOTOMETRIC DATA:**

K11RD2023RF940DWW  $\eta = 100\%$ Imax = 2200 cd/klm UTE:

CIE: 98 99 100 100 100