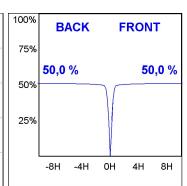

### **PHOTOMETRIC DATA:**

K11RD2023RF940DWW  $\eta = 100\%$ Imax = 2200 cd/klm UTE:

CIE: 98 99 100 100 100