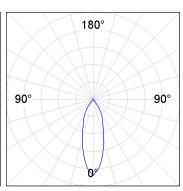

### **PHOTOMETRIC DATA:**

K11RD2023RF940DWW  $\eta = 100\%$ Imax = 2200 cd/klm UTE:

CIE: 98 99 100 100 100