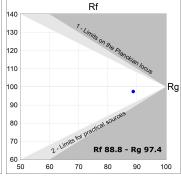

# **TECHNICAL SPECIFICATIONS:**

Light output: 2.019 lm °K: 4000 Plum: 20,3W CRI: 90 Efficacy: 99,4 lm/w 65 R9: UGR: <19 3 MacAdam:

 Type:
 COB
 Power Supply:
 220-240V 50/60Hz

 LED Lifetime:
 50.000 L80 B10 (Ta=25°C)
 Gear:
 Adjustable DALI