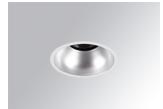

## **KOMBIC 100 DOWNLIGHT**

#### K11RD2023RF940DMW

- KOMBIC 100 RD 2000 IP23 9NW RF FL DA M/W

Description:

Finish: metalized polycarbonate mate

Weight: 382 g

Installation: Recessed

## **KOMBIC 100 DOWNLIGHT**

K11RD2023RF940DMW

# KOMBIC 100 RD 2000 IP23 9NW RF FL DA M/W