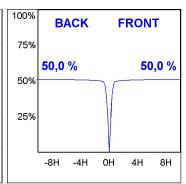

#### **PHOTOMETRIC DATA:**

K11RD2023RF940DMW  $\eta = 100\%$ Imax = 2200 cd/klm UTE:

CIE: 98 99 100 100 100