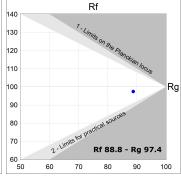

## **TECHNICAL SPECIFICATIONS:**

Light output: 2.019 lm °K: 4000 Plum: 20,3W CRI: 90 Efficacy: 99,4 lm/w R9: 65 UGR: <19 3 MacAdam:

 Type:
 COB
 Power Supply:
 220-240V 50/60Hz

 LED Lifetime:
 50.000 L80 B10 (Ta=25°C)
 Gear:
 Adjustable DALI