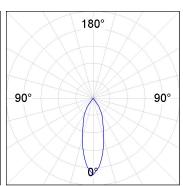

#### **PHOTOMETRIC DATA:**

K11RD2023RF940DMW  $\eta = 100\%$ Imax = 2200 cd/klm UTE:

CIE: 98 99 100 100 100