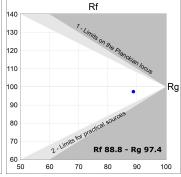

## **PHOTOMETRIC DATA:**

K11RD2023RF940DBW  $\eta = 100\%$ Imax = 2279 cd/klm UTE: CIE: 100 100 100 100 100