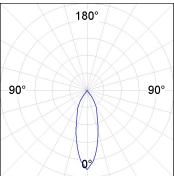

## **PHOTOMETRIC DATA:**

K11RD2023RF940DBW  $\eta = 100\%$ Imax = 2279 cd/klm UTE: CIE: 100 100 100 100 100