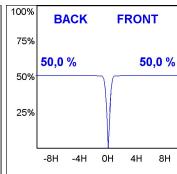

## **PHOTOMETRIC DATA:**

K11RD2023RF940DBW  $\eta = 100\%$ Imax = 2279 cd/klm UTE: CIE: 100 100 100 100 100