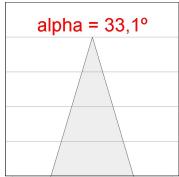

## **PHOTOMETRIC DATA:**

K11RD2023RF940DBW  $\eta = 100\%$ Imax = 2279 cd/klm UTE: CIE: 100 100 100 100 100