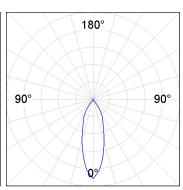

## **PHOTOMETRIC DATA:**

$$\label{eq:control_equation} \begin{split} \text{K11RD2023RF940DBB} \\ \eta &= 100\% \\ \text{Imax} &= 2279 \text{ cd/klm} \\ \text{UTE:} \end{split}$$

CIE: 100 100 100 100 100