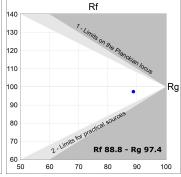

## **TECHNICAL SPECIFICATIONS:**

Light output: 1.903 lm °K: 4000 Plum: 20,3W CRI: 90 Efficacy: 93,7 lm/w 65 R9: UGR: <19 3 MacAdam:

 Type:
 COB
 Power Supply:
 220-240V 50/60Hz

 LED Lifetime:
 50.000 L80 B10 (Ta=25°C)
 Gear:
 Adjustable DALI