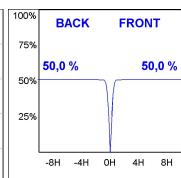

## **PHOTOMETRIC DATA:**

$$\label{eq:control_equation} \begin{split} \text{K11RD2023RF940DBB} \\ \eta &= 100\% \\ \text{Imax} &= 2279 \text{ cd/klm} \\ \text{UTE:} \end{split}$$

CIE: 100 100 100 100 100