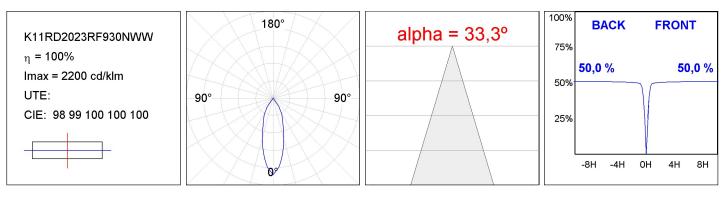

### **TECHNICAL SPECIFICATIONS:**

| Light output: | 1.893 lm                 | ٩ <b>κ</b> :  | 3000             |
|---------------|--------------------------|---------------|------------------|
| Plum:         | 19,8W                    | CRI :         | 90               |
| Efficacy:     | 95,6 lm/w                | R9 :          | 53               |
| UGR:          | <19                      | MacAdam:      | 3                |
| Туре:         | СОВ                      | Power Supply: | 220-240V 50/60Hz |
| LED Lifetime: | 50.000 L80 B10 (Ta=25°C) | Gear:         | Electronic       |
| Power:        | 19W                      |               |                  |

### **PHOTOMETRIC DATA :**

LAMP reserves the right to change the technical specifications of their products. These changes will allow the continual improvement of the products and will also ensure the conformity to current legal changes. Updated information is always available in our website www.lamp.es