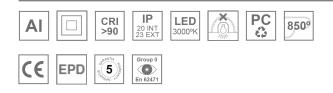

#### K11RD2023RF930NWW

### **TECHNICAL SPECIFICATIONS:**

| Light output: | 1.893 lm                 | ٩ <b>κ</b> :  | 3000             |
|---------------|--------------------------|---------------|------------------|
| Plum:         | 19,8W                    | CRI :         | 90               |
| Efficacy:     | 95,6 lm/w                | R9 :          | 53               |
| UGR:          | <19                      | MacAdam:      | 3                |
| Туре:         | СОВ                      | Power Supply: | 220-240V 50/60Hz |
| LED Lifetime: | 50.000 L80 B10 (Ta=25°C) | Gear:         | Electronic       |
| Power:        | 19W                      |               |                  |

### **PHOTOMETRIC DATA :**

LAMP reserves the right to change the technical specifications of their products. These changes will allow the continual improvement of the products and will also ensure the conformity to current legal changes. Updated information is always available in our website www.lamp.es