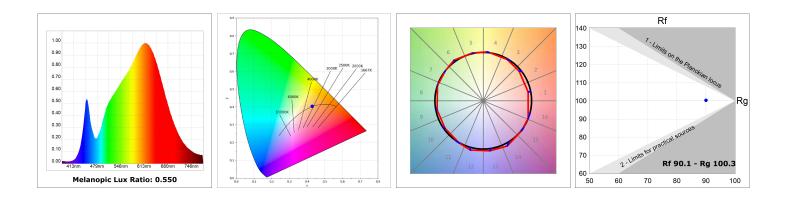

### **TECHNICAL SPECIFICATIONS:**

| Light output: | 1.893 lm                 | ٩ <b>κ</b> :  | 3000             |
|---------------|--------------------------|---------------|------------------|
| Plum:         | 19,8W                    | CRI :         | 90               |
| Efficacy:     | 95,6 lm/w                | R9 :          | 53               |
| UGR:          | <19                      | MacAdam:      | 3                |
| Туре:         | СОВ                      | Power Supply: | 220-240V 50/60Hz |
| LED Lifetime: | 50.000 L80 B10 (Ta=25°C) | Gear:         | Electronic       |
| Power:        | 19W                      |               |                  |