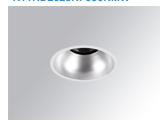

## **KOMBIC 100 DOWNLIGHT**

## K11RD2023RF930NMW

## KOMBIC 100 RD 2000 IP23 9WW RF FL MA/WH

## Description:

Round recessed downlight model KOMBIC 100 RD by Lamp brand. Reflector made of recycled polycarbonate R-PC FR WHITE TM non-brominated flame retardant additive. Flammability grade V0 according to UL94. Matte metallic interior reflector and frame in white finish. Heatsink made of die-cast aluminium. COB LED, colour temperature 3000K with CRI90. Luminaire with electronic wiring included. Insolation Class II. Lifetime: 50.000 L80 B10. With IP23 degree of protection. Group 0 photobiological safety. Reflector aluminium Flood to achieve a controlled light distribution and low UGR<19. Environmental Product Declaration - EPD®available, according to UNE-EN ISO 9001:2015 and UNE-EN ISO 14001:2015.