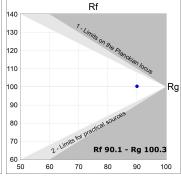

## **TECHNICAL SPECIFICATIONS:**

Light output: 1.893 lm °K: 3000 Plum: 19,8W CRI: 90 Efficacy: 95,6 lm/w R9: 53 UGR: <19 MacAdam: 3

Type: СОВ Power Supply: 220-240V 50/60Hz

LED Lifetime: 50.000 L80 B10 (Ta=25°C) Gear: Electronic