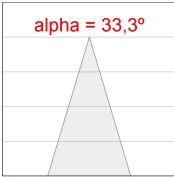

# **PHOTOMETRIC DATA:**

K11RD2023RF930NMW  $\eta = 100\%$ Imax = 2200 cd/klm UTE:

CIE: 98 99 100 100 100