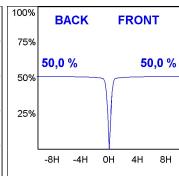

# **PHOTOMETRIC DATA:**

K11RD2023RF930NMW  $\eta = 100\%$ Imax = 2200 cd/klm UTE:

CIE: 98 99 100 100 100