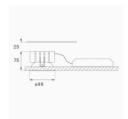

Finish: metalized polycarbonate mate

Weight: 382 g

Installation: Recessed

## **TECHNICAL SPECIFICATIONS:**

Light output: 1.893 lm °K: 3000 Plum: 19,8W CRI: 90 Efficacy: 95,6 lm/w R9: 53 UGR: <19 MacAdam: 3

Type: СОВ Power Supply: 220-240V 50/60Hz

LED Lifetime: 50.000 L80 B10 (Ta=25°C) Gear: Electronic