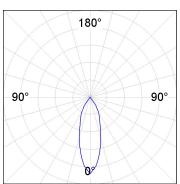

# **PHOTOMETRIC DATA:**

K11RD2023RF930NMW  $\eta = 100\%$ Imax = 2200 cd/klm UTE:

CIE: 98 99 100 100 100