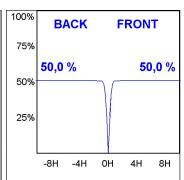

# **PHOTOMETRIC DATA:**

K11RD2023RF930NBW  $\eta = 100\%$ Imax = 2279 cd/klm UTE: CIE: 100 100 100 100 100