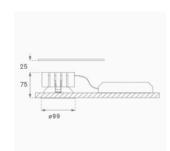

Finish: Matte black RAL 9011

Weight: 382 g

Installation: Recessed

# **TECHNICAL SPECIFICATIONS:**

Light output: 1.785 lm °K: 3000 Plum: 19,8W CRI: 90 Efficacy: 90,1 lm/w R9: 53 UGR: <19 MacAdam: 3

Type: СОВ Power Supply: 220-240V 50/60Hz

LED Lifetime: 50.000 L80 B10 (Ta=25°C) Gear: Electronic