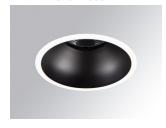

# Description:

Round recessed downlight model KOMBIC 100 RD by Lamp brand. Reflector made of recycled polycarbonate R-PC FR WHITE TM non-brominated flame retardant additive. Flammability grade V0 according to UL94. Black interior reflector and frame in white finish. Heatsink made of die-cast aluminium. COB LED, colour temperature 3000K with CRI90. Luminaire with electronic wiring included. Insolation Class II. Lifetime: 50.000 L80 B10. With IP23 degree of protection. Group 0 photobiological safety. Reflector aluminium Flood to achieve a controlled light distribution and low glare level UGR 17. Environmental Product Declaration - EPD®available, according to UNE-EN ISO 9001:2015 and UNE-EN ISO 14001:2015.

Finish: Matte black RAL 9011

Weight: 382 g

Installation: Recessed