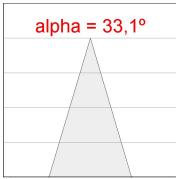

# **TECHNICAL SPECIFICATIONS:**

Light output: 1.785 lm °K: 3000 Plum: 19,8W CRI: 90 Efficacy: 90,1 lm/w R9: 53 UGR: <19 MacAdam: 3

Type: СОВ Power Supply: 220-240V 50/60Hz

LED Lifetime: 50.000 L80 B10 (Ta=25°C) Gear: Electronic