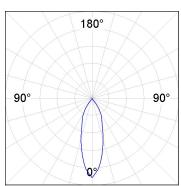

# **PHOTOMETRIC DATA:**

K11RD2023RF930NBW  $\eta = 100\%$ Imax = 2279 cd/klm UTE: CIE: 100 100 100 100 100