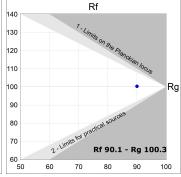

# **TECHNICAL SPECIFICATIONS:**

Light output: 1.785 lm °K: 3000 Plum: 19,8W CRI: 90 Efficacy: 90,1 lm/w R9: 53 UGR: <19 MacAdam: 3

Type: СОВ Power Supply: 220-240V 50/60Hz

LED Lifetime: 50.000 L80 B10 (Ta=25°C) Gear: Electronic