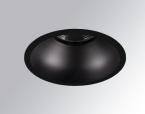

# **KOMBIC 100 DOWNLIGHT**

## KOMBIC 100 RD 2000 IP23 9WW RF FL BK/BK

#### **Description:**

Round recessed downlight model KOMBIC 100 RD by Lamp brand. Reflector made of recycled polycarbonate R-PC FR WHITE TM non-brominated flame retardant additive. Flammability grade V0 according to UL94. Interior reflector and frame in black finish. Heatsink made of die-cast aluminium. COB LED, colour temperature 3000K with CRI90. Luminaire with electronic wiring included. Insolation Class II. Lifetime: 50.000 L80 B10. With IP23 degree of protection. Group 0 photobiological safety. Reflector aluminium Flood to achieve a controlled light distribution and low glare level UGR 17. Environmental Product Declaration - EPD®available, according to UNE-EN ISO 9001:2015 and UNE-EN ISO 14001:2015.

Finish: Matte black RAL 9011

Weight: 382 g

Installation: Recessed