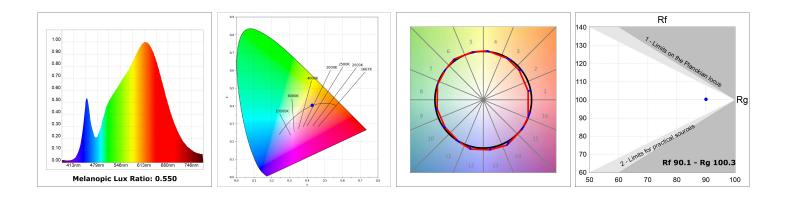

#### **TECHNICAL SPECIFICATIONS:**

| Light output: | 1.785 lm                 | °K :          | 3000             |
|---------------|--------------------------|---------------|------------------|
| Plum:         | 19,8W                    | CRI :         | 90               |
| Efficacy:     | 90,1 lm/w                | R9 :          | 53               |
| UGR:          | <19                      | MacAdam:      | 3                |
| Туре:         | СОВ                      | Power Supply: | 220-240V 50/60Hz |
| LED Lifetime: | 50.000 L80 B10 (Ta=25°C) | Gear:         | Electronic       |
| Power:        | 19W                      |               |                  |

## **PHOTOMETRIC DATA :**

LAMP reserves the right to change the technical specifications of their products. These changes will allow the continual improvement of the products and will also ensure the conformity to current legal changes. Updated information is always available in our website www.lamp.es