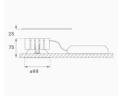

Finish: Matte black RAL 9011

Weight: 382 g

Installation: Recessed

#### **TECHNICAL SPECIFICATIONS:**

| Light output: | 1.785 lm                 | °K :          | 3000             |
|---------------|--------------------------|---------------|------------------|
| Plum:         | 19,8W                    | CRI :         | 90               |
| Efficacy:     | 90,1 lm/w                | R9 :          | 53               |
| UGR:          | <19                      | MacAdam:      | 3                |
| Туре:         | СОВ                      | Power Supply: | 220-240V 50/60Hz |
| LED Lifetime: | 50.000 L80 B10 (Ta=25°C) | Gear:         | Electronic       |
| Power:        | 19W                      |               |                  |