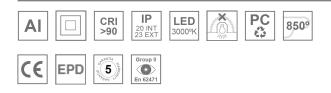

#### **Description:**

Round recessed downlight model KOMBIC 100 RD by Lamp brand. Reflector made of recycled polycarbonate R-PC FR WHITE TM non-brominated flame retardant additive. Flammability grade V0 according to UL94. Interior reflector and frame in black finish. Heatsink made of die-cast aluminium. COB LED, colour temperature 3000K with CRI90. Luminaire with electronic wiring included. Insolation Class II. Lifetime: 50.000 L80 B10. With IP23 degree of protection. Group 0 photobiological safety. Reflector aluminium Flood to achieve a controlled light distribution and low glare level UGR 17. Environmental Product Declaration - EPD®available, according to UNE-EN ISO 9001:2015 and UNE-EN ISO 14001:2015.

#### **TECHNICAL SPECIFICATIONS:**

| Light output: | 1.785 lm                 | °K :          | 3000             |
|---------------|--------------------------|---------------|------------------|
| Plum:         | 19,8W                    | CRI :         | 90               |
| Efficacy:     | 90,1 lm/w                | R9 :          | 53               |
| UGR:          | <19                      | MacAdam:      | 3                |
| Туре:         | СОВ                      | Power Supply: | 220-240V 50/60Hz |
| LED Lifetime: | 50.000 L80 B10 (Ta=25°C) | Gear:         | Electronic       |
| Power:        | 19W                      |               |                  |