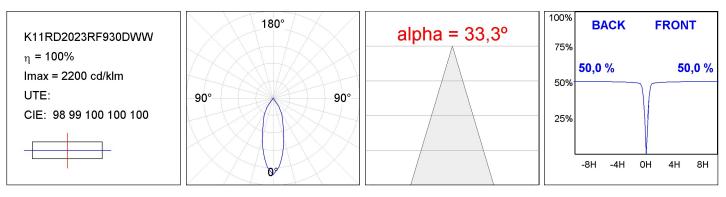

### **TECHNICAL SPECIFICATIONS:**

| Light output: | 1.893 lm                 | °K :          | 3000             |
|---------------|--------------------------|---------------|------------------|
| Plum:         | 20,3W                    | CRI :         | 90               |
| Efficacy:     | 93,2 lm/w                | MacAdam:      | 3                |
| UGR:          | <19                      | Power Supply: | 220-240V 50/60Hz |
| Туре:         | СОВ                      | Gear:         | Adjustable DALI  |
| LED Lifetime: | 50.000 L80 B10 (Ta=25°C) |               |                  |
| Power:        | 19W                      |               |                  |

#### **PHOTOMETRIC DATA :**