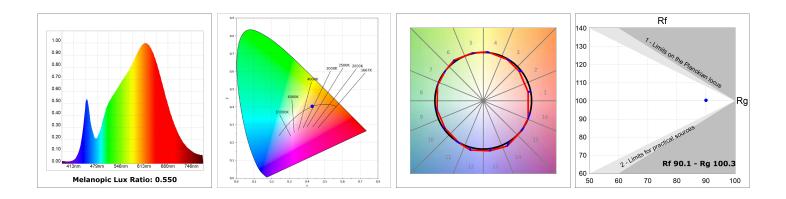

### **TECHNICAL SPECIFICATIONS:**

| Light output: | 1.893 lm                 | °K :          | 3000             |
|---------------|--------------------------|---------------|------------------|
| Plum:         | 20,3W                    | CRI :         | 90               |
| Efficacy:     | 93,2 lm/w                | MacAdam:      | 3                |
| UGR:          | <19                      | Power Supply: | 220-240V 50/60Hz |
| Туре:         | СОВ                      | Gear:         | Adjustable DALI  |
| LED Lifetime: | 50.000 L80 B10 (Ta=25°C) |               |                  |
| Power:        | 19W                      |               |                  |