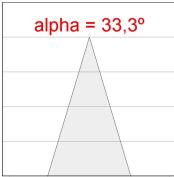

### **PHOTOMETRIC DATA:**

K11RD2023RF930DMW  $\eta = 100\%$ Imax = 2200 cd/klm UTE:

CIE: 98 99 100 100 100