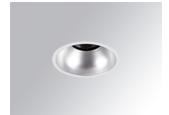

# **KOMBIC 100 DOWNLIGHT**

## K11RD2023RF930DMW

- KOMBIC 100 RD 2000 IP23 9WW RF FL DA M/W

Description:

Finish: metalized polycarbonate mate

Weight: 382 g

Installation: Recessed

## **KOMBIC 100 DOWNLIGHT**

K11RD2023RF930DMW

## **KOMBIC 100 RD 2000 IP23 9WW RF FL DA M/W**