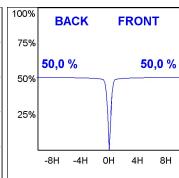

### **PHOTOMETRIC DATA:**

K11RD2023RF930DMW  $\eta = 100\%$ Imax = 2200 cd/klm UTE:

CIE: 98 99 100 100 100