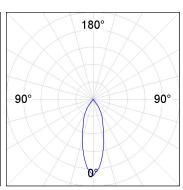

### **PHOTOMETRIC DATA:**

K11RD2023RF930DMW  $\eta = 100\%$ Imax = 2200 cd/klm UTE:

CIE: 98 99 100 100 100