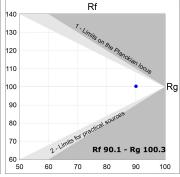

## **TECHNICAL SPECIFICATIONS:**

 Light output:
 1.893 lm
 oK:
 3000

 Plum:
 20,3W
 CRI:
 90

 Efficacy:
 93,2 lm/w
 MacAdam:
 3

 UGR:
 <19</th>
 Power Supply:
 220-240V 50/60Hz

 Type:
 COB
 Gear:
 Adjustable DALI