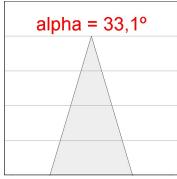

### **PHOTOMETRIC DATA:**

K11RD2023RF930DBW  $\eta$  = 100% Imax = 2279 cd/klm UTE: CIE: 100 100 100 100 100