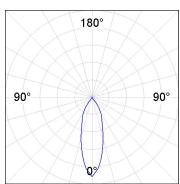

### **PHOTOMETRIC DATA:**

K11RD2023RF930DBW  $\eta$  = 100% Imax = 2279 cd/klm UTE: CIE: 100 100 100 100 100