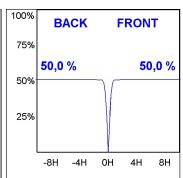

### **PHOTOMETRIC DATA:**

K11RD2023RF930DBW  $\eta$  = 100% Imax = 2279 cd/klm UTE: CIE: 100 100 100 100 100