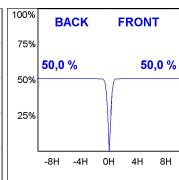

## **PHOTOMETRIC DATA:**

K11RD2023RF930DBB  $\eta = 100\%$ Imax = 2279 cd/klm UTE:

CIE: 100 100 100 100 100