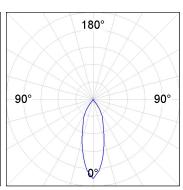

## **PHOTOMETRIC DATA:**

K11RD2023RF930DBB  $\eta = 100\%$ Imax = 2279 cd/klm UTE:

CIE: 100 100 100 100 100