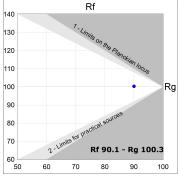

## **TECHNICAL SPECIFICATIONS:**

 Light output:
 1.785 lm
 ⁰K :
 3000

 Plum:
 20,3W
 CRI :
 90

 Efficacy:
 87,9 lm/w
 MacAdam:
 3

 UGR:
 <19</th>
 Power Supply:
 220-240V 50/60Hz

 Type:
 COB
 Gear:
 Adjustable DALI

**LED Lifetime:** 50.000 L80 B10 (Ta=25°C)

Power: 19W

Light output tolerance +/- 10%

**IP** 20 INT 23 EXT

EPD

changes. Updated information is always available in our website www.lamp.es