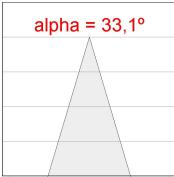

## **PHOTOMETRIC DATA:**

K11RD2023RF930DBB  $\eta = 100\%$ Imax = 2279 cd/klm UTE:

CIE: 100 100 100 100 100