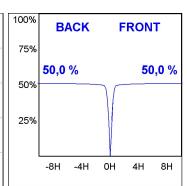

#### **PHOTOMETRIC DATA:**

K11RD2023RF927DWW  $\eta = 100\%$ Imax = 2200 cd/klm UTE:

CIE: 98 99 100 100 100