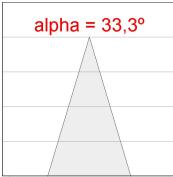

#### **PHOTOMETRIC DATA:**

K11RD2023RF927DWW  $\eta = 100\%$ Imax = 2200 cd/klm UTE:

CIE: 98 99 100 100 100