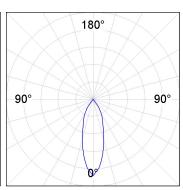

#### **PHOTOMETRIC DATA:**

K11RD2023RF927DWW  $\eta = 100\%$ Imax = 2200 cd/klm UTE:

CIE: 98 99 100 100 100