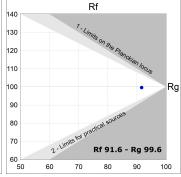

## **TECHNICAL SPECIFICATIONS:**

Light output: 1.815 lm °K: 2700 Plum: 20,3W CRI: 90 Efficacy: 89,4 lm/w R9: 58 UGR: <19 3 MacAdam:

 Type:
 COB
 Power Supply:
 220-240V 50/60Hz

 LED Lifetime:
 50.000 L80 B10 (Ta=25°C)
 Gear:
 Adjustable DALI