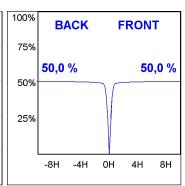

#### **PHOTOMETRIC DATA:**

K11RD2023RF927DMW  $\eta = 100\%$ Imax = 2200 cd/klm UTE:

CIE: 98 99 100 100 100