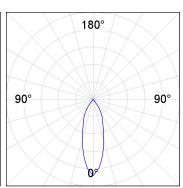

#### **PHOTOMETRIC DATA:**

K11RD2023RF927DMW  $\eta = 100\%$ Imax = 2200 cd/klm UTE:

CIE: 98 99 100 100 100