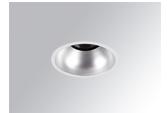

# **KOMBIC 100 DOWNLIGHT**

#### K11RD2023RF927DMW

- KOM 100 RD 2000 IP23 9VWW RF FL DA M/W

Description:

Finish: Shiny white RAL 9010

Weight: 382 g

Installation: Recessed