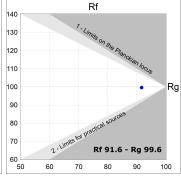

### **TECHNICAL SPECIFICATIONS:**

Light output: 1.815 lm °K: 2700 Plum: 20,3W CRI: 90 Efficacy: 89,4 lm/w R9: 58 UGR: <19 MacAdam: 3

 Type:
 COB
 Power Supply:
 220-240V 50/60Hz

 LED Lifetime:
 50.000 L80 B10 (Ta=25°C)
 Gear:
 Adjustable DALI