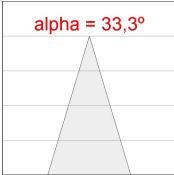

#### **PHOTOMETRIC DATA:**

K11RD2023RF927DMW  $\eta = 100\%$ Imax = 2200 cd/klm UTE:

CIE: 98 99 100 100 100