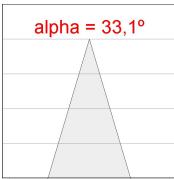

### **PHOTOMETRIC DATA:**

K11RD2023RF927DBW  $_{\eta}$  = 100% Imax = 2279 cd/klm UTE: CIE: 100 100 100 100 100