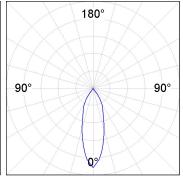

### **PHOTOMETRIC DATA:**

K11RD2023RF927DBW  $_{\eta}$  = 100% Imax = 2279 cd/klm UTE: CIE: 100 100 100 100 100