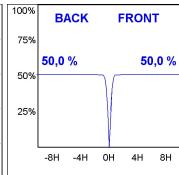

### **PHOTOMETRIC DATA:**

K11RD2023RF927DBW  $_{\eta}$  = 100% Imax = 2279 cd/klm UTE: CIE: 100 100 100 100 100