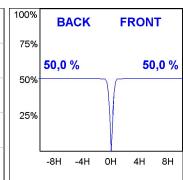

## **PHOTOMETRIC DATA:**

K11RD2023RF927DBB  $\eta = 100\%$ Imax = 2279 cd/klm UTE:

CIE: 100 100 100 100 100