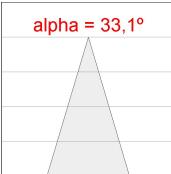

## **PHOTOMETRIC DATA:**

K11RD2023RF927DBB  $\eta = 100\%$ Imax = 2279 cd/klm UTE:

CIE: 100 100 100 100 100