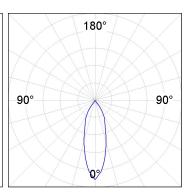

## **PHOTOMETRIC DATA:**

K11RD2023RF927DBB  $\eta = 100\%$ Imax = 2279 cd/klm UTE:

CIE: 100 100 100 100 100