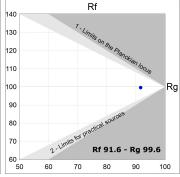

## **TECHNICAL SPECIFICATIONS:**

Light output: 1.711 lm °K: 2700 Plum: 20,3W CRI: 90 Efficacy: 84,2 lm/w R9: 58 UGR: <19 3 MacAdam:

 Type:
 COB
 Power Supply:
 220-240V 50/60Hz

 LED Lifetime:
 50.000 L80 B10 (Ta=25°C)
 Gear:
 Adjustable DALI