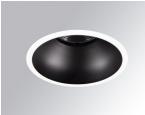

### KOMBIC 100 RD 2000 IP23 NW RF FL BK/WH

#### **Description:**

Round recessed downlight model KOMBIC 100 RD by Lamp brand. Reflector made of recycled polycarbonate R-PC FR WHITE TM non-brominated flame retardant additive. Flammability grade V0 according to UL94. Black interior reflector and frame in white finish. Heatsink made of die-cast aluminium. COB LED, colour temperature 4000K with CRI80. Luminaire with electronic wiring included. Insolation Class II. Lifetime: 50.000 L80 B10. With IP23 degree of protection. Group 0 photobiological safety. Reflector aluminium Flood to achieve a controlled light distribution and low glare level UGR 17. Environmental Product Declaration - EPD®available, according to UNE-EN ISO 9001:2015 and UNE-EN ISO 14001:2015.

Finish: Matte black RAL 9011

Weight: 382 g

Installation: Recessed