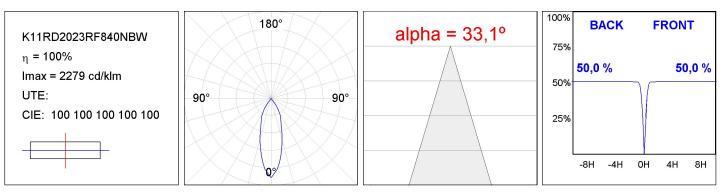

| <19                      | MacAdam:      | 3                |
| Туре:         | СОВ                      | Power Supply: | 220-240V 50/60Hz |
| LED Lifetime: | 50.000 L80 B10 (Ta=25°C) | Gear:         | Electronic       |
| Power:        | 13W                      |               |                  |

### Light output tolerance +/- 10%



## **CUSTOM MADE OPTIONS:**



LAMP reserves the right to change the technical specifications of their products. These changes will allow the continual improvement of the products and will also ensure the conformity to current legal changes. Updated information is always available in our website www.lamp.es Worktitude for light

## **KOMBIC 100 DOWNLIGHT**

K11RD2023RF840NBW

KOMBIC 100 RD 2000 IP23 NW RF FL BK/WH



### **PHOTOMETRIC DATA :**