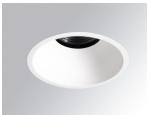

#### **Description:**

Round recessed downlight model KOMBIC 100 RD by Lamp brand. Reflector made of recycled polycarbonate R-PC FR WHITE TM non-brominated flame retardant additive. Flammability grade V0 according to UL94. Interior reflector and frame in white finish. Heatsink made of die-cast aluminium. COB LED, colour temperature 4000K with CRI80. Luminaire with electronic wiring Dali included. Insolation Class II. Lifetime: 50.000 L80 B10. With IP23 degree of protection. Group 0 photobiological safety. Reflector aluminium Flood to achieve a controlled light distribution and low UGR<19. Environmental Product Declaration - EPD®available, according to UNE-EN ISO 9001:2015 and UNE-EN ISO 14001:2015.

Finish: Matte white RAL 9010

Weight: 382 g

Installation: Recessed