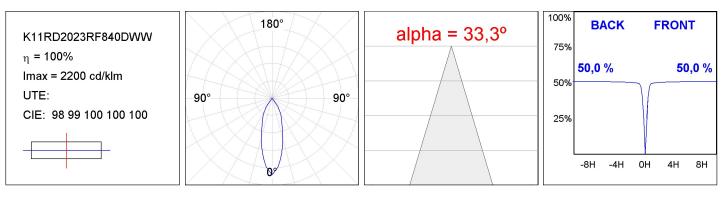

°K :          | 4000             |
|---------------|--------------------------|---------------|------------------|
| Plum:         | 14,2W                    | CRI :         | 80               |
| Efficacy:     | 119,1 lm/w               | R9 :          | 80               |
| UGR:          | <19                      | MacAdam:      | 3                |
| Туре:         | СОВ                      | Power Supply: | 220-240V 50/60Hz |
| LED Lifetime: | 50.000 L80 B10 (Ta=25⁰C) | Gear:         | Adjustable DALI  |
| Power:        | 13W                      |               |                  |

### Light output tolerance +/- 10%



# **CUSTOM MADE OPTIONS:**



Worktitude for light

# **KOMBIC 100 DOWNLIGHT**

K11RD2023RF840DWW

KOMBIC 100 RD 2000 IP23 NW RF FL DA W/W



## PHOTOMETRIC DATA :