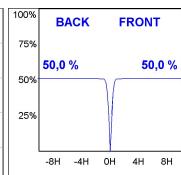

## **PHOTOMETRIC DATA:**

K11RD2023RF840DBW
η = 100%

Imax = 2279 cd/klm

UTE:

CIE: 100 100 100 100 100