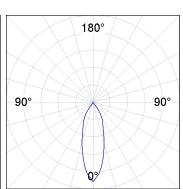

## **PHOTOMETRIC DATA:**

K11RD2023RF840DBW
η = 100%

Imax = 2279 cd/klm

UTE:

CIE: 100 100 100 100 100