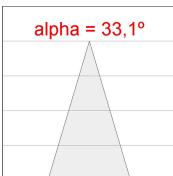

## **PHOTOMETRIC DATA:**

K11RD2023RF840DBW
η = 100%

Imax = 2279 cd/klm

UTE:

CIE: 100 100 100 100 100