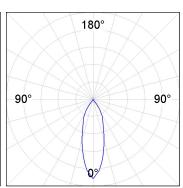

## **PHOTOMETRIC DATA:**

K11RD2023RF840DBB  $\eta$  = 100% Imax = 2279 cd/klm UTE: CIE: 100 100 100 100 100