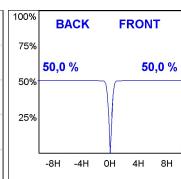

## **PHOTOMETRIC DATA:**

K11RD2023RF840DBB  $\eta$  = 100% Imax = 2279 cd/klm UTE: CIE: 100 100 100 100 100