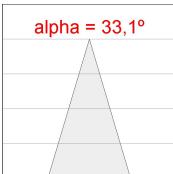

## **PHOTOMETRIC DATA:**

K11RD2023RF840DBB  $\eta$  = 100% Imax = 2279 cd/klm UTE: CIE: 100 100 100 100 100