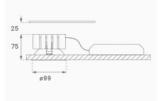

k RAL 9011

Weight: 382 g

Installation: Recessed

#### **TECHNICAL SPECIFICATIONS:**

| Light output: | 1.549 lm                 | ⁰К:           | 3000             |
|---------------|--------------------------|---------------|------------------|
| Plum:         | 14,5W                    | CRI :         | 80               |
| Efficacy:     | 106,8 lm/w               | R9 :          | 80               |
| UGR:          | <19                      | MacAdam:      | 3                |
| Туре:         | СОВ                      | Power Supply: | 220-240V 50/60Hz |
| LED Lifetime: | 50.000 L80 B10 (Ta=25°C) | Gear:         | Electronic       |
| Power:        | 13W                      |               |                  |

### Light output tolerance +/- 10%



# **CUSTOM MADE OPTIONS:**









# **KOMBIC 100 DOWNLIGHT**

K11RD2023RF830NBW

KOMBIC 100 RD 2000 IP23 WW RF FL BK/WH



## PHOTOMETRIC DATA :