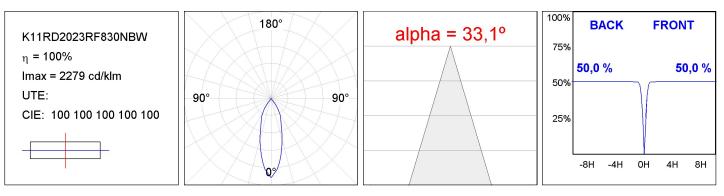

| ⁰К:           | 3000             |
|---------------|--------------------------|---------------|------------------|
| Plum:         | 14,5W                    | CRI :         | 80               |
| Efficacy:     | 106,8 lm/w               | R9 :          | 80               |
| UGR:          | <19                      | MacAdam:      | 3                |
| Туре:         | СОВ                      | Power Supply: | 220-240V 50/60Hz |
| LED Lifetime: | 50.000 L80 B10 (Ta=25°C) | Gear:         | Electronic       |
| Power:        | 13W                      |               |                  |

### Light output tolerance +/- 10%



# **CUSTOM MADE OPTIONS:**









# **KOMBIC 100 DOWNLIGHT**

K11RD2023RF830NBW

KOMBIC 100 RD 2000 IP23 WW RF FL BK/WH



## PHOTOMETRIC DATA :