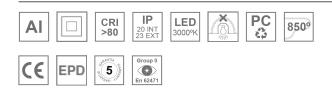

### **Description:**

Round recessed downlight model KOMBIC 100 RD by Lamp brand. Reflector made of recycled polycarbonate R-PC FR WHITE TM non-brominated flame retardant additive. Flammability grade V0 according to UL94. Black interior reflector and frame in white finish. Heatsink made of die-cast aluminium. COB LED, colour temperature 3000K with CRI80. Luminaire with electronic wiring included. Insolation Class II. Lifetime: 50.000 L80 B10. With IP23 degree of protection. Group 0 photobiological safety. Reflector aluminium Flood to achieve a controlled light distribution and low glare level UGR 17. Environmental Product Declaration - EPD®available, according to UNE-EN ISO 9001:2015 and UNE-EN ISO 14001:2015.

#### **TECHNICAL SPECIFICATIONS:**

| Light output: | 1.549 lm                 | ⁰К:           | 3000             |
|---------------|--------------------------|---------------|------------------|
| Plum:         | 14,5W                    | CRI :         | 80               |
| Efficacy:     | 106,8 lm/w               | R9 :          | 80               |
| UGR:          | <19                      | MacAdam:      | 3                |
| Туре:         | СОВ                      | Power Supply: | 220-240V 50/60Hz |
| LED Lifetime: | 50.000 L80 B10 (Ta=25°C) | Gear:         | Electronic       |
| Power:        | 13W                      |               |                  |