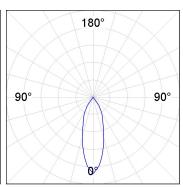

## **PHOTOMETRIC DATA:**

K11RD2023RF830DWW  $\eta$  = 100% Imax = 2200 cd/klm UTE: CIE: 98 99 100 100 100