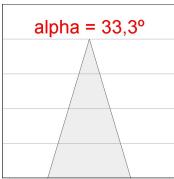

## **PHOTOMETRIC DATA:**

K11RD2023RF830DWW  $\eta$  = 100% Imax = 2200 cd/klm UTE: CIE: 98 99 100 100 100