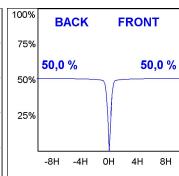

## **PHOTOMETRIC DATA:**

K11RD2023RF830DWW  $\eta$  = 100% Imax = 2200 cd/klm UTE: CIE: 98 99 100 100 100