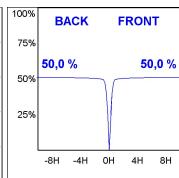

### **PHOTOMETRIC DATA:**

K11RD2023RF830DMW  $_{\eta}$  = 100%  $_{\rm Imax}$  = 2200 cd/klm UTE: CIE: 98 99 100 100 100