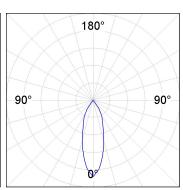

### **PHOTOMETRIC DATA:**

K11RD2023RF830DMW  $_{\eta}$  = 100%  $_{\rm Imax}$  = 2200 cd/klm UTE: CIE: 98 99 100 100 100