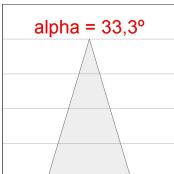

### **PHOTOMETRIC DATA:**

K11RD2023RF830DMW  $_{\eta}$  = 100%  $_{\rm Imax}$  = 2200 cd/klm UTE: CIE: 98 99 100 100 100