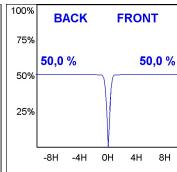

## **PHOTOMETRIC DATA:**

$$\label{eq:continuous} \begin{split} \text{K11RD2023RF830DBW} \\ \eta &= 100\% \\ \text{Imax} &= 2279 \text{ cd/klm} \\ \text{UTE:} \\ \text{CIE:} \ 100 \ 100 \ 100 \ 100 \ 100 \ 100 \end{split}$$