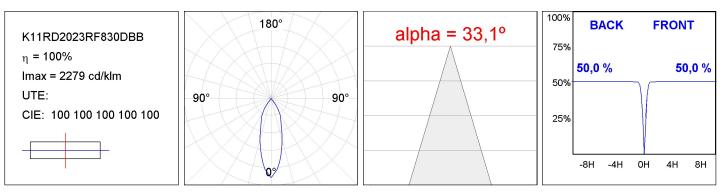

| <19                      | MacAdam:      | 3                |
| Туре:         | СОВ                      | Power Supply: | 220-240V 50/60Hz |
| LED Lifetime: | 50.000 L80 B10 (Ta=25⁰C) | Gear:         | Adjustable DALI  |
| Power:        | 13W                      |               |                  |

### Light output tolerance +/- 10%



## **CUSTOM MADE OPTIONS:**



LAMP reserves the right to change the technical specifications of their products. These changes will allow the continual improvement of the products and will also ensure the conformity to current legal changes. Updated information is always available in our website www.lamp.es Worktitude for light

## **KOMBIC 100 DOWNLIGHT**

K11RD2023RF830DBB

KOMBIC 100 RD 2000 IP23 WW RF FL DA B/B



### **PHOTOMETRIC DATA :**