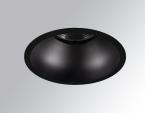

#### **Description:**

Round recessed downlight model KOMBIC 100 RD by Lamp brand. Reflector made of recycled polycarbonate R-PC FR WHITE TM non-brominated flame retardant additive. Flammability grade V0 according to UL94. Interior reflector and frame in black finish. Heatsink made of die-cast aluminium. COB LED, colour temperature 3000K with CRI90. Luminaire with electronic wiring included. Insolation Class II. Lifetime: 50.000 L80 B10. With IP23 degree of protection. Group 0 photobiological safety. Reflector aluminium Flood to achieve a controlled light distribution and low glare level UGR 17. Environmental Product Declaration - EPD®available, according to UNE-EN ISO 9001:2015 and UNE-EN ISO 14001:2015.

Finish: Matte black RAL 9011

Weight: 382 g

Installation: Recessed