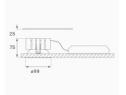

Finish: Matte black RAL 9011

Weight: 382 g

Installation: Recessed

### **TECHNICAL SPECIFICATIONS:**

| Light output: | 1.549 lm                 | 017 -         | 2000             |
|---------------|--------------------------|---------------|------------------|
| Light output. | 1:549 111                | ⁰K :          | 3000             |
| Plum:         | 14,2W                    | CRI :         | 80               |
| Efficacy:     | 109 lm/w                 | R9 :          | 80               |
| UGR:          | <19                      | MacAdam:      | 3                |
| Туре:         | СОВ                      | Power Supply: | 220-240V 50/60Hz |
| LED Lifetime: | 50.000 L80 B10 (Ta=25⁰C) | Gear:         | Adjustable DALI  |
| Power:        | 13W                      |               |                  |