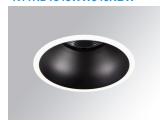

# Description:

LAMP Round recessed downlight KOMBIC 100 RD 1500 Reflector made of recycled polycarbonate R-PC FR WHITE TM non-brominated flame retardant additive. Flammability grade V0 according to UL94. Inner reflector finished in Wallwasher optic option, suitable for vertical plane lighting or work areas surroundings. Heatsink made of die-cast aluminium with black finish. COB LED, colour temperature 4000K and CRI90. Electronic ON OFF gear included. IP43 rated. Insulation Class II. Photobiological safety group 0. LED life time: 50. 000 L90 B10. Available finishes: White and black. Environmental Product Declaration - EPD®available, according to UNE-EN ISO 9001:2015 and UNE-EN ISO 14001:2015.

Finish: Matte black RAL 9011

Weight: 517 g

Installation: Recessed