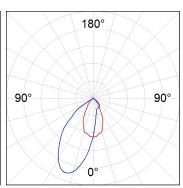

# **PHOTOMETRIC DATA:**

K11RD1543WW940NBW

 $\eta$  = 100%

Imax = 1366 cd/klm

UTE: 1,00B

CIE: 79 100 100 100 100