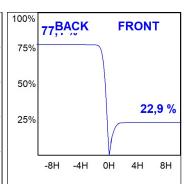

# **PHOTOMETRIC DATA:**

K11RD1543WW940NBW

 $\eta$  = 100%

Imax = 1366 cd/klm

UTE: 1,00B

CIE: 79 100 100 100 100