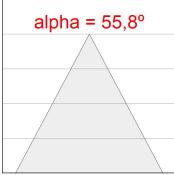

# **PHOTOMETRIC DATA:**

K11RD1543WW940NBW

 $\eta$  = 100%

Imax = 1366 cd/klm

UTE: 1,00B

CIE: 79 100 100 100 100