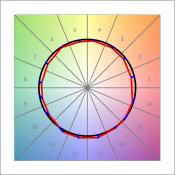

# **PHOTOMETRIC DATA:**

K11RD1543WW940NBW

 $\eta$  = 100%

Imax = 1366 cd/klm

UTE: 1,00B

CIE: 79 100 100 100 100