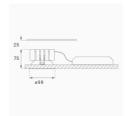

Finish: Matte black RAL 9011

Weight: 517 g

Installation: Recessed

# **TECHNICAL SPECIFICATIONS:**

Light output: 1.003 lm °K: 4000 Plum: 13,7W CRI: 90 Efficacy: 73,2 lm/w R9: 50 Type: СОВ MacAdam: 3

LED Lifetime: 50.000 L90 B10 (Ta=25°C) Power Supply: 220-240V 50/60Hz

13W Gear: Power: Electronic