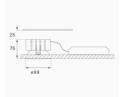

Finish: metalized polycarbonate mate

Weight: 517 g

Installation: Recessed

#### **TECHNICAL SPECIFICATIONS:**

| Plum:         | 13,7W                    | ⁰К:           | 4000             |
|---------------|--------------------------|---------------|------------------|
| Туре:         | СОВ                      | CRI :         | 90               |
| LED Lifetime: | 50.000 L90 B10 (Ta=25⁰C) | R9 :          | 50               |
| Power:        | 13W                      | MacAdam:      | 3                |
|               |                          | Power Supply: | 220-240V 50/60Hz |
|               |                          | Gear:         | Adjustable DALI  |