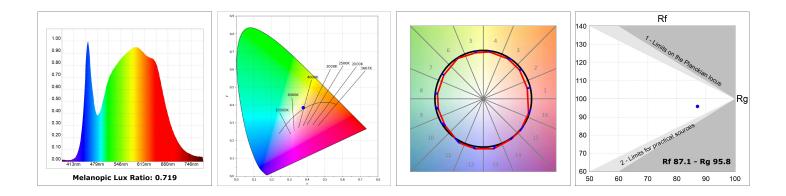

#### **TECHNICAL SPECIFICATIONS:**

| Plum:         | 13,7W                    | ⁰К:           | 4000             |
|---------------|--------------------------|---------------|------------------|
| Туре:         | СОВ                      | CRI :         | 90               |
| LED Lifetime: | 50.000 L90 B10 (Ta=25⁰C) | R9 :          | 50               |
| Power:        | 13W                      | MacAdam:      | 3                |
|               |                          | Power Supply: | 220-240V 50/60Hz |
|               |                          | Gear:         | Adjustable DALI  |

## **PHOTOMETRIC DATA :**

LAMP reserves the right to change the technical specifications of their products. These changes will allow the continual improvement of the products and will also ensure the conformity to current legal changes. Updated information is always available in our website www.lamp.es