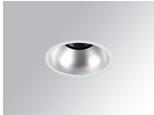

# **KOMBIC 100 DOWNLIGHT**

## K11RD1543WW940DMW

### KOMBIC 100 RD 1500 IP43 9NW WW DA MA/WH

#### **Description:**

LAMP Round recessed downlight KOMBIC 100 RD 1500 Reflector made of recycled polycarbonate R-PC FR WHITE TM non-brominated flame retardant additive. Flammability grade V0 according to UL94. Inner reflector finished in Wallwasher optic option, suitable for vertical plane lighting or work areas surroundings. Heatsink made of die-cast aluminium with black finish. COB LED, colour temperature 4000K and CRI90. Electronic DALI gear included. IP43 rated. Insulation Class II. Photobiological safety group 0. LED life time: 50. 000 L90 B10. Available finishes: White and black. Environmental Product Declaration - EPD®available, according to UNE-EN ISO 9001:2015 and UNE-EN ISO 14001:2015.