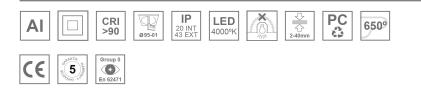

#### **Description:**

LAMP Round recessed downlight KOMBIC 100 RD 1500 Reflector made of recycled polycarbonate R-PC FR WHITE TM non-brominated flame retardant additive. Flammability grade V0 according to UL94. Inner reflector finished in Wallwasher optic option, suitable for vertical plane lighting or work areas surroundings. Heatsink made of die-cast aluminium with black finish. COB LED, colour temperature 4000K and CRI90. Electronic DALI gear included. IP43 rated. Insulation Class II. Photobiological safety group 0. LED life time: 50. 000 L90 B10. Available finishes: White and black. Environmental Product Declaration - EPD®available, according to UNE-EN ISO 9001:2015 and UNE-EN ISO 14001:2015.

#### **TECHNICAL SPECIFICATIONS:**

| Plum:         | 13,7W                    | ⁰К:           | 4000             |
|---------------|--------------------------|---------------|------------------|
| Туре:         | СОВ                      | CRI :         | 90               |
| LED Lifetime: | 50.000 L90 B10 (Ta=25⁰C) | R9 :          | 50               |
| Power:        | 13W                      | MacAdam:      | 3                |
|               |                          | Power Supply: | 220-240V 50/60Hz |
|               |                          | Gear:         | Adjustable DALI  |