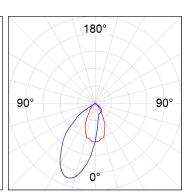

# **PHOTOMETRIC DATA:**

K11RD1543WW940DBB

 $\eta$  = 100%

Imax = 1366 cd/klm

UTE: 1,00B

CIE: 79 100 100 100 100