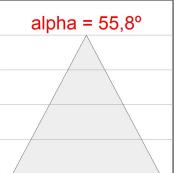

# **PHOTOMETRIC DATA:**

K11RD1543WW940DBB

 $\eta$  = 100%

Imax = 1366 cd/klm

UTE: 1,00B

CIE: 79 100 100 100 100