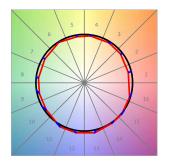

# **TECHNICAL SPECIFICATIONS:**

Light output: 1.003 lm °K: 4000 Plum: 13,7W CRI: 90 Efficacy: 73,2 lm/w R9: 50 Type: СОВ MacAdam: 3

LED Lifetime: 50.000 L90 B10 (Ta=25°C) Power Supply: 220-240V 50/60Hz 13W Gear: Power: Adjustable DALI

### Light output tolerance +/- 10%