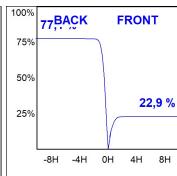

# **PHOTOMETRIC DATA:**

K11RD1543WW940DBB

 $\eta$  = 100%

Imax = 1366 cd/klm

UTE: 1,00B

CIE: 79 100 100 100 100