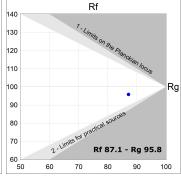

# **TECHNICAL SPECIFICATIONS:**

Light output: 1.003 lm °K: 4000 Plum: 13,7W CRI: 90 Efficacy: 73,2 lm/w R9: 50 Type: СОВ MacAdam: 3

LED Lifetime: 50.000 L90 B10 (Ta=25°C) Power Supply: 220-240V 50/60Hz 13W Gear: Power: Adjustable DALI

### Light output tolerance +/- 10%