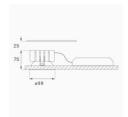

Finish: Matte black RAL 9011

Weight: 517 g

Installation: Recessed

# **TECHNICAL SPECIFICATIONS:**

Light output: 1.003 lm °K: 4000 Plum: 13,7W CRI: 90 Efficacy: 73,2 lm/w R9: 50 Type: СОВ MacAdam: 3

LED Lifetime: 50.000 L90 B10 (Ta=25°C) Power Supply: 220-240V 50/60Hz 13W Gear: Power: Adjustable DALI