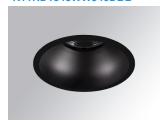

# Description:

LAMP Round recessed downlight KOMBIC 100 RD 1500 Reflector made of recycled polycarbonate R-PC FR WHITE TM non-brominated flame retardant additive. Flammability grade V0 according to UL94. Inner reflector finished in Wallwasher optic option, suitable for vertical plane lighting or work areas surroundings. Heatsink made of die-cast aluminium with black finish. COB LED, colour temperature 4000K and CRI90. Electronic DALI gear included. IP43 rated. Insulation Class II. Photobiological safety group 0. LED life time: 50. 000 L90 B10. Available finishes: White and black. Environmental Product Declaration - EPD®available, according to UNE-EN ISO 9001:2015 and UNE-EN ISO 14001:2015.

Finish: Matte black RAL 9011

Weight: 517 g

Installation: Recessed