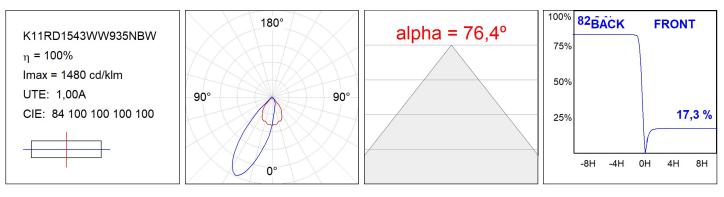

## **KOMBIC 100 DOWNLIGHT**

K11RD1543WW935NBW

KOMBIC 100 RD 1500 IP43 935 WW BK/WH

Worktitude for light

PHOTOMETRIC DATA :