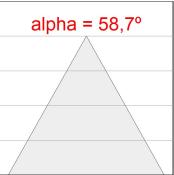

## **PHOTOMETRIC DATA:**

K11RD1543WW930NMW

 $\eta$  = 100%

lmax = 1058 cd/klm

UTE: 1,00C

CIE: 70 93 99 100 100