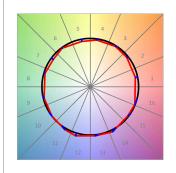

## **TECHNICAL SPECIFICATIONS:**

Light output: 1.263 lm °K: 3000 Plum: 13,7W CRI: 90 Efficacy: 92,2 lm/w R9: 60 Type: СОВ MacAdam: 3

LED Lifetime: 50.000 L90 B10 (Ta=25°C) Power Supply: 220-240V 50/60Hz

# Light output tolerance +/- 10%