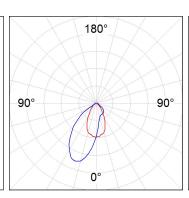

## **PHOTOMETRIC DATA:**

K11RD1543WW930NMW

 $\eta$  = 100%

lmax = 1058 cd/klm

UTE: 1,00C

CIE: 70 93 99 100 100