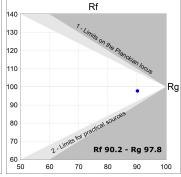

## **TECHNICAL SPECIFICATIONS:**

Light output: 1.263 lm °K: 3000 Plum: 13,7W CRI: 90 Efficacy: 92,2 lm/w R9: 60 Type: СОВ MacAdam: 3

LED Lifetime: 50.000 L90 B10 (Ta=25°C) Power Supply: 220-240V 50/60Hz