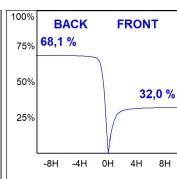

## **PHOTOMETRIC DATA:**

K11RD1543WW930NMW

 $\eta$  = 100%

lmax = 1058 cd/klm

UTE: 1,00C

CIE: 70 93 99 100 100