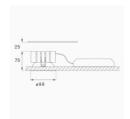

Finish: metalized polycarbonate mate

Weight: 517 g

Installation: Recessed

## **TECHNICAL SPECIFICATIONS:**

Light output: 1.263 lm °K: 3000 Plum: 13,7W CRI: 90 Efficacy: 92,2 lm/w R9: 60 Type: СОВ MacAdam: 3

LED Lifetime: 50.000 L90 B10 (Ta=25°C) Power Supply: 220-240V 50/60Hz