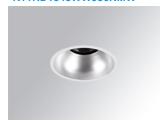

## Description:

LAMP Round recessed downlight KOMBIC 100 RD 1500 Reflector made of recycled polycarbonate R-PC FR WHITE TM non-brominated flame retardant additive. Flammability grade V0 according to UL94. Inner reflector finished in Wallwasher optic option, suitable for vertical plane lighting or work areas surroundings. Heatsink made of die-cast aluminium with black finish. COB LED, colour temperature 3000K and CRI90. Electronic DALI gear included. IP43 rated. Insulation Class II. Photobiological safety group 0. LED life time: 50. 000 L90 B10. Available finishes: White and black. Environmental Product Declaration - EPD®available, according to UNE-EN ISO 9001:2015 and UNE-EN ISO 14001:2015.

Finish: metalized polycarbonate mate

Weight: 517 g

Installation: Recessed