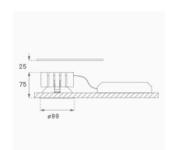

Finish: Matte black RAL 9011

Weight: 517 g

Installation: Recessed

# **TECHNICAL SPECIFICATIONS:**

Light output: 940 lm °K: 3000 Plum: 13,7W CRI: 90 Efficacy: 68,6 lm/w R9: 60 Type: СОВ MacAdam: 3

LED Lifetime: 50.000 L90 B10 (Ta=25°C) Power Supply: 220-240V 50/60Hz

13W Gear: Power: Electronic