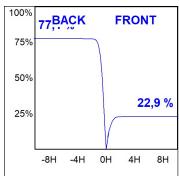

# **PHOTOMETRIC DATA:**

K11RD1543WW930NBW

 $\eta$  = 100%

Imax = 1366 cd/klm

UTE: 1,00B

CIE: 79 100 100 100 100