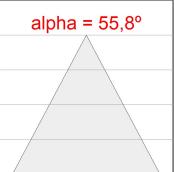

# **PHOTOMETRIC DATA:**

K11RD1543WW930NBW

 $\eta$  = 100%

Imax = 1366 cd/klm

UTE: 1,00B

CIE: 79 100 100 100 100