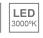

# **TECHNICAL SPECIFICATIONS:**

Light output: 940 lm °K: 3000 Plum: 13,7W CRI: 90 Efficacy: 68,6 lm/w R9: 60 Type: СОВ MacAdam: 3

LED Lifetime: 50.000 L90 B10 (Ta=25°C) Power Supply: 220-240V 50/60Hz

13W Gear: Power: Electronic