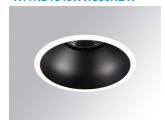

# Description:

LAMP Round recessed downlight KOMBIC 100 RD 1500 Reflector made of recycled polycarbonate R-PC FR WHITE TM non-brominated flame retardant additive. Flammability grade V0 according to UL94. Inner reflector finished in Wallwasher optic option, suitable for vertical plane lighting or work areas surroundings. Heatsink made of die-cast aluminium with black finish. COB LED, colour temperature 3000K and CRI90. Electronic DALI gear included. IP43 rated. Insulation Class II. Photobiological safety group 0. LED life time: 50. 000 L90 B10. Available finishes: White and black. Environmental Product Declaration - EPD®available, according to UNE-EN ISO 9001:2015 and UNE-EN ISO 14001:2015.

Finish: Matte black RAL 9011

Weight: 517 g

Installation: Recessed