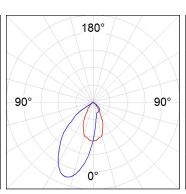

# **PHOTOMETRIC DATA:**

K11RD1543WW930NBW

 $\eta$  = 100%

Imax = 1366 cd/klm

UTE: 1,00B

CIE: 79 100 100 100 100