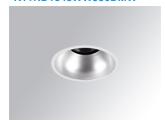

## Description:

LAMP Round recessed downlight KOMBIC 100 RD 1500 Reflector made of recycled polycarbonate R-PC FR WHITE TM non-brominated flame retardant additive. Flammability grade V0 according to UL94. Inner reflector finished in Wallwasher optic option, suitable for vertical plane lighting or work areas surroundings. Heatsink made of die-cast aluminium with black finish. COB LED, colour temperature 3000K and CRI90. Electronic DALI gear included. IP43 rated. Insulation Class II. Photobiological safety group 0. LED life time: 50. 000 L90 B10. Available finishes: White and black. Environmental Product Declaration - EPD®available, according to UNE-EN ISO 9001:2015 and UNE-EN ISO 14001:2015.

Finish: metalized polycarbonate mate

Weight: 517 g

Installation: Recessed