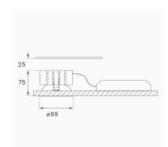

Finish: metalized polycarbonate mate

Weight: 517 g

Installation: Recessed

## **TECHNICAL SPECIFICATIONS:**

Light output: 1.263 lm °K: 3000 Plum: 13,7W CRI: 90 Efficacy: 92,2 lm/w R9: 60 Type: СОВ MacAdam: 3

LED Lifetime: 50.000 L90 B10 (Ta=25°C) Power Supply: 220-240V 50/60Hz 13W Gear: Power: Adjustable DALI