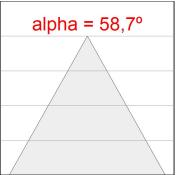

## **PHOTOMETRIC DATA:**

K11RD1543WW930DMW

 $\eta$  = 100%

lmax = 1058 cd/klm

UTE: 1,00C

CIE: 70 93 99 100 100