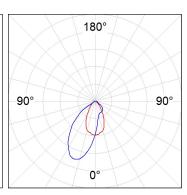

## **PHOTOMETRIC DATA:**

K11RD1543WW930DMW

 $\eta$  = 100%

lmax = 1058 cd/klm

UTE: 1,00C

CIE: 70 93 99 100 100