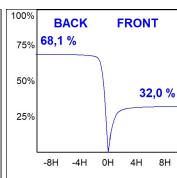

## **PHOTOMETRIC DATA:**

K11RD1543WW930DMW

 $\eta$  = 100%

lmax = 1058 cd/klm

UTE: 1,00C

CIE: 70 93 99 100 100