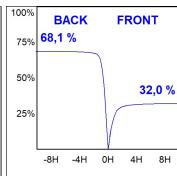

### **PHOTOMETRIC DATA:**

K11RD1543WW927NWW  $\eta$  = 100%

lmax = 1058 cd/klm

UTE: 1,00C

CIE: 70 93 99 100 100