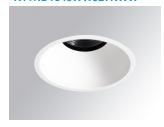

### **KOMBIC 100 DOWNLIGHT**

### K11RD1543WW927NWW

### **KOMBIC 100 RD 1500 IP43 9VWW WW WH/WH**

### Description:

LAMP Round recessed downlight KOMBIC 100 RD 1500 Reflector made of recycled polycarbonate R-PC FR WHITE TM non-brominated flame retardant additive. Flammability grade V0 according to UL94. Inner reflector finished in Wallwasher optic option, suitable for vertical plane lighting or work areas surroundings. Heatsink made of die-cast aluminium with black finish. COB LED, colour temperature 2700K and CRI90. Electronic ON OFF gear included. IP43 rated. Insulation Class II. Photobiological safety group 0. LED life time: 50. 000 L90 B10. Available finishes: White and black. Environmental Product Declaration - EPD®available, according to UNE-EN ISO 9001:2015 and UNE-EN ISO 14001:2015.