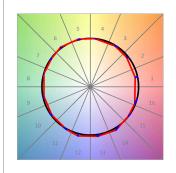

### **PHOTOMETRIC DATA:**

K11RD1543WW927NWW  $\eta$  = 100%

lmax = 1058 cd/klm

UTE: 1,00C

CIE: 70 93 99 100 100