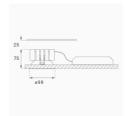

Finish: Matte white RAL 9010

Weight: 517 g

Installation: Recessed

### **TECHNICAL SPECIFICATIONS:**

Light output: 1.210 lm °K: 2700 Plum: 13,7W CRI: 90 Efficacy: 88,3 lm/w R9: 58 Type: СОВ MacAdam: 3

LED Lifetime: 50.000 L90 B10 (Ta=25°C) Power Supply: 220-240V 50/60Hz