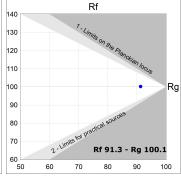

### **TECHNICAL SPECIFICATIONS:**

Light output: 1.210 lm °K: 2700 Plum: 13,7W CRI: 90 Efficacy: 88,3 lm/w R9: 58 Type: СОВ MacAdam: 3

LED Lifetime: 50.000 L90 B10 (Ta=25°C) Power Supply: 220-240V 50/60Hz