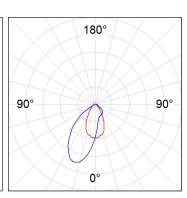

### **PHOTOMETRIC DATA:**

K11RD1543WW927NWW  $\eta$  = 100%

lmax = 1058 cd/klm

UTE: 1,00C

CIE: 70 93 99 100 100