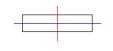

## **PHOTOMETRIC DATA:**

K11RD1543WW927DWW

 $\eta$  = 100%

lmax = 1058 cd/klm

UTE: 1,00C

CIE: 70 93 99 100 100