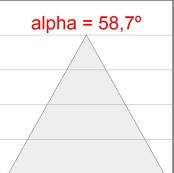

## **PHOTOMETRIC DATA:**

K11RD1543WW927DWW

 $\eta$  = 100%

lmax = 1058 cd/klm

UTE: 1,00C

CIE: 70 93 99 100 100