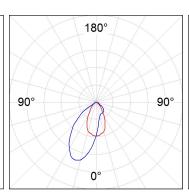

## **PHOTOMETRIC DATA:**

K11RD1543WW927DWW

 $\eta$  = 100%

lmax = 1058 cd/klm

UTE: 1,00C

CIE: 70 93 99 100 100