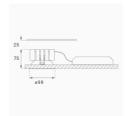

Finish: Matte white RAL 9010

Weight: 517 g

Installation: Recessed

## **TECHNICAL SPECIFICATIONS:**

Light output: 1.210 lm °K: 2700 Plum: 13,7W CRI: 90 Efficacy: 88,3 lm/w R9: 58 Type: СОВ MacAdam: 3

LED Lifetime: 50.000 L90 B10 (Ta=25°C) Power Supply: 220-240V 50/60Hz 13W Gear: Power: Adjustable DALI