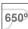

## Description:

LAMP Round recessed downlight KOMBIC 100 RD 1500 Reflector made of recycled polycarbonate R-PC FR WHITE TM non-brominated flame retardant additive. Flammability grade V0 according to UL94. Inner reflector finished in Wallwasher optic option, suitable for vertical plane lighting or work areas surroundings. Heatsink made of die-cast aluminium with black finish. COB LED, colour temperature 2700K and CRI90. Electronic DALI gear included. IP43 rated. Insulation Class II. Photobiological safety group 0. LED life time: 50. 000 L90 B10. Available finishes: White and black. Environmental Product Declaration - EPD®available, according to UNE-EN ISO 9001:2015 and UNE-EN ISO 14001:2015.