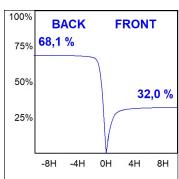

## **PHOTOMETRIC DATA:**

K11RD1543WW927DWW

 $\eta$  = 100%

lmax = 1058 cd/klm

UTE: 1,00C

CIE: 70 93 99 100 100