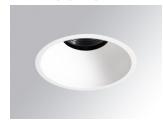

## Description:

LAMP Round recessed downlight KOMBIC 100 RD 1500 Reflector made of recycled polycarbonate R-PC FR WHITE TM non-brominated flame retardant additive. Flammability grade V0 according to UL94. Inner reflector finished in Wallwasher optic option, suitable for vertical plane lighting or work areas surroundings. Heatsink made of die-cast aluminium with black finish. COB LED, colour temperature 2700K and CRI90. Electronic DALI gear included. IP43 rated. Insulation Class II. Photobiological safety group 0. LED life time: 50. 000 L90 B10. Available finishes: White and black. Environmental Product Declaration - EPD®available, according to UNE-EN ISO 9001:2015 and UNE-EN ISO 14001:2015.

Finish: Matte white RAL 9010

Weight: 517 g

Installation: Recessed