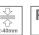

table for vertical plane lighting or work areas surroundings. Heatsink made of die-cast aluminium with black finish. COB LED, colour temperature 2700K and CRI90. Electronic DALI gear included. IP43 rated. Insulation Class II. Photobiological safety group 0. LED life time: 50. 000 L90 B10. Available finishes: White and black. Environmental Product Declaration - EPD®available, according to UNE-EN ISO 9001:2015 and UNE-EN ISO 14001:2015.



Finish: Matte white RAL 9010

Weight: 517 g

Installation: Recessed

## **TECHNICAL SPECIFICATIONS:**

Light output: 1.210 lm °K: 2700 Plum: 13,7W CRI: 90 Efficacy: 88,3 lm/w R9: 58 Type: СОВ MacAdam: 3

LED Lifetime: 50.000 L90 B10 (Ta=25°C) Power Supply: 220-240V 50/60Hz 13W Gear: Power: Adjustable DALI

### Light output tolerance +/- 10%









































# **CUSTOM MADE OPTIONS:**





















## **KOMBIC 100 DOWNLIGHT**



K11RD1543WW927DWW

## KOMBIC 100 RD 1500 IP43 9VWW WW DA WH/WH

## **PHOTOMETRIC DATA:**

K11RD1543WW927DWW

 $\eta$  = 100%

lmax = 1058 cd/klm

UTE: 1,00C

CIE: 70 93 99 100 100