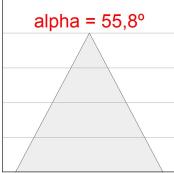

# **PHOTOMETRIC DATA:**

K11RD1543WW927DBB

 $\eta$  = 100%

Imax = 1366 cd/klm

UTE: 1,00B

CIE: 79 100 100 100 100