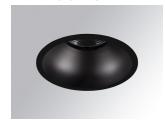

## **KOMBIC 100 DOWNLIGHT**

## K11RD1543WW927DBB

KOMBIC 100 RD 1500 IP43 9VWW WW DA BK/BK

## Description:

LAMP Round recessed downlight KOMBIC 100 RD 1500 Reflector made of recycled polycarbonate R-PC FR WHITE TM non-brominated flame retardant additive. Flammability grade V0 according to UL94. Wallwasher optic option, suitable for vertical plane lighting or work areas surroundings. Heatsink made of die-cast aluminium with black finish. COB LED, colour temperature 2700K and CRI90. Electronic DALI gear included. IP43 rated. Insulation Class II. Photobiological safety group 0. LED life time: 50. 000 L90 B10. Available finishes: White and black. Environmental Product Declaration - EPD®available, according to UNE-EN ISO 9001:2015 and UNE-EN ISO 14001:2015.

Finish: Matte black RAL 9011

Weight: 517 g

Installation: Recessed