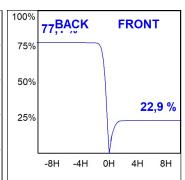

# **PHOTOMETRIC DATA:**

K11RD1543WW927DBB

 $\eta$  = 100%

Imax = 1366 cd/klm

UTE: 1,00B

CIE: 79 100 100 100 100