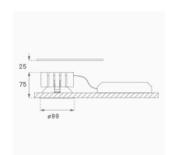

Finish: Matte black RAL 9011

Weight: 517 g

Installation: Recessed

## **TECHNICAL SPECIFICATIONS:**

Light output: 901 lm °K: 2700 Plum: 13,7W CRI: 90 Efficacy: 65,8 lm/w R9: 58 Type: СОВ MacAdam: 3

 LED Lifetime:
 50.000 L90 B10 (Ta=25°C)
 Power Supply:
 220-240V 50/60Hz

 Power:
 13W
 Gear:
 Adjustable DALI