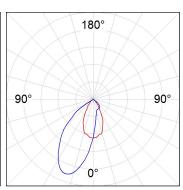

# **PHOTOMETRIC DATA:**

K11RD1543WW927DBB

 $\eta$  = 100%

Imax = 1366 cd/klm

UTE: 1,00B

CIE: 79 100 100 100 100