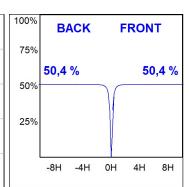

## **PHOTOMETRIC DATA:**

K11RD1543EL940NBW  $\eta$  = 101%

Imax = 2395 cd/klm UTE: 1,01A

CIE: 95 100 100 100 101