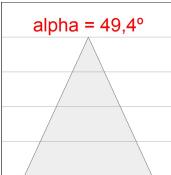

## **PHOTOMETRIC DATA:**

K11RD1543EL940NBW  $\eta$  = 101%

Imax = 2395 cd/klm UTE: 1,01A

CIE: 95 100 100 100 101