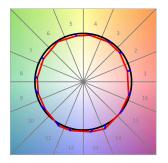

## **TECHNICAL SPECIFICATIONS:**

Light output: 1.378 lm °K: 4000 Plum: 14W CRI: 90 Efficacy: 98,4 lm/w R9: 59 Type: СОВ MacAdam: 3

LED Lifetime: >100.000h L90 B10 (Ta=25°C) Power Supply: 220-240V 50/60Hz