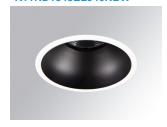

## **KOMBIC 100 DOWNLIGHT**

## K11RD1543EL940NBW

## KOMBIC 100 RD 1500 IP43 9NW ELI. B/W

## Description:

KOMBIC 100 round recessed downlight by LAMP. Reflector made of recycLED polycarbonate R-PC FR WHITE TM non-brominated flame retardant additive. Flammability grade V0 according to UL94. Inner reflector finished in black and frame in white finish. Elliptical optic option is the perfect choice for lighting walkways and longitudinal areas such as counters or areas adjacent to work areas. This product allows for increased spacing between luminaires, reducing the effect of residual light on walls and providing a pleasant atmosphere in the space. Heatsinkmade of die-cast aluminium. COB LED, colour temperature 4000K with CRI90. Luminaire with electronic wiring included. Insulation class II. LED life time: >100.000h L90 B10 (Ta=25°C). With IP43 degree of protection. Group 0 photobiological safety.

Finish: Matte black RAL 9011

Weight: 517 g

Installation: Recessed