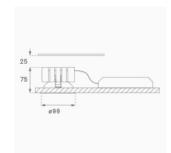

Finish: Matte black RAL 9011

Weight: 517 g

Installation: Recessed

## **TECHNICAL SPECIFICATIONS:**

Light output: 1.378 lm °K: 4000 Plum: 14W CRI: 90 Efficacy: 98,4 lm/w R9: 59 Type: СОВ MacAdam: 3

LED Lifetime: >100.000h L90 B10 (Ta=25°C) Power Supply: 220-240V 50/60Hz