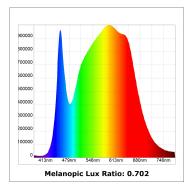

## **TECHNICAL SPECIFICATIONS:**

Light output: 1.378 lm °K: 4000 Plum: 14W CRI: 90 Efficacy: 98,4 lm/w R9: 59 Type: СОВ MacAdam: 3

LED Lifetime: >100.000h L90 B10 (Ta=25°C) Power Supply: 220-240V 50/60Hz