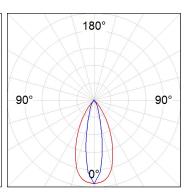

## **PHOTOMETRIC DATA:**

K11RD1543EL940NBW  $\eta$  = 101%

Imax = 2395 cd/klm UTE: 1,01A

CIE: 95 100 100 100 101