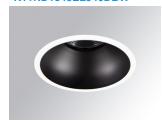

# **KOMBIC 100 DOWNLIGHT**

# Description:

KOMBIC 100 round recessed downlight by LAMP. Reflector made of recycLED polycarbonate R-PC FR WHITE TM non-brominated flame retardant additive. Flammability grade V0 according to UL94. Inner reflector finished in black and frame in white finish. Elliptical optic option is the perfect choice for lighting walkways and longitudinal areas such as counters or areas adjacent to work areas. This product allows for increased spacing between luminaires, reducing the effect of residual light on walls and providing a pleasant atmosphere in the space. Heatsinkmade of die-cast aluminium. COB LED, colour temperature 4000K with CRI90. Luminaire with electronic wiring Dali included. Insulation class II. LED life time: 50000 L80 B10. With IP43 degree of protection. Group 0 photobiological safety.

Finish: Matte black RAL 9011

Weight: 517 g

Installation: Recessed