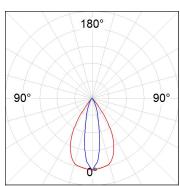

# **PHOTOMETRIC DATA:**

K11RD1543EL940DBW  $\eta$  = 101% lmax = 2063 cd/klmUTE: 1,01A

CIE: 96 100 100 100 101