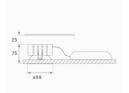

Finish: Matte black RAL 9011

Weight: 517 g

Installation: Recessed

# **TECHNICAL SPECIFICATIONS:**

Light output: 1.294 lm °K: 4000 Plum: 13,7W CRI: 90 Efficacy: 94,4 lm/w 3 MacAdam:

Type: СОВ Power Supply: 220-240V 50/60Hz LED Lifetime: 50.000 L80 B10 (Ta=25°C) Gear: Adjustable DALI