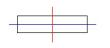

# **PHOTOMETRIC DATA:**

K11RD1543EL940DBW  $\eta$  = 101% lmax = 2063 cd/klmUTE: 1,01A

CIE: 96 100 100 100 101