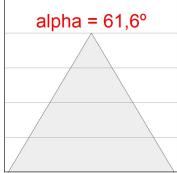

# **PHOTOMETRIC DATA:**

K11RD1543EL940DBW  $\eta$  = 101% lmax = 2063 cd/klmUTE: 1,01A

CIE: 96 100 100 100 101