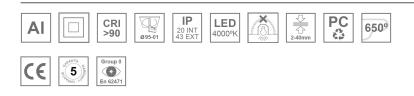

#### **Description:**

KOMBIC 100 round recessed downlight by LAMP. Reflector made of recycLED polycarbonate R-PC FR WHITE TM non-brominated flame retardant additive. Flammability grade V0 according to UL94. Inner reflector finished in black and frame in black finish. Elliptical optic option is the perfect choice for lighting walkways and longitudinal areas such as counters or areas adjacent to work areas. This product allows for increased spacing between luminaires, reducing the effect of residual light on walls and providing a pleasant atmosphere in the space. Heatsinkmade of die-cast aluminium. COB LED, colour temperature 4000K with CRI90. Luminaire with electronic wiring Dali included. Insulation class II. LED life time: 50000 L80 B10. With IP43 degree of protection. Group 0 photobiological safety.

#### **TECHNICAL SPECIFICATIONS:**

| Light output: | 1.294 lm                 | ⁰К:           | 4000             |
|---------------|--------------------------|---------------|------------------|
| Plum:         | 13,7W                    | CRI :         | 90               |
| Efficacy:     | 94,4 lm/w                | MacAdam:      | 3                |
| Туре:         | СОВ                      | Power Supply: | 220-240V 50/60Hz |
| LED Lifetime: | 50.000 L80 B10 (Ta=25°C) | Gear:         | Adjustable DALI  |
| Power:        | 13W                      |               |                  |