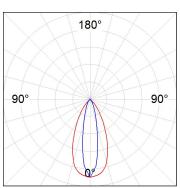

# **PHOTOMETRIC DATA:**

K11RD1543EL935DWW  $\eta$  = 101%

Imax = 2235 cd/klm UTE: 1,01A

CIE: 91 99 100 100 101