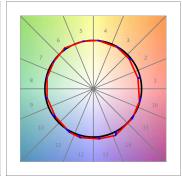

# **TECHNICAL SPECIFICATIONS:**

Light output: 1.473 lm °K: 3500 Plum: 14W CRI: 90 Efficacy: 105,2 lm/w 61 R9: Type: СОВ MacAdam: 3

LED Lifetime: >100.000h L90 B10 (Ta=25°C) Power Supply: 220-240V 50/60Hz Gear: Power: 12,2W Adjustable DALI

### Light output tolerance +/- 10%