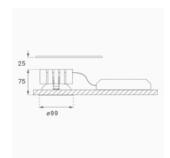

Finish: Matte white RAL 9010

Weight: 517 g

Installation: Recessed

# **TECHNICAL SPECIFICATIONS:**

Light output: 1.473 lm °K: 3500 Plum: 14W CRI: 90 Efficacy: 105,2 lm/w 61 R9: Type: СОВ MacAdam: 3

LED Lifetime: >100.000h L90 B10 (Ta=25°C) Power Supply: 220-240V 50/60Hz Gear: Power: 12,2W Adjustable DALI