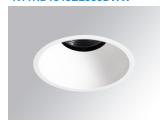

# **KOMBIC 100 DOWNLIGHT**

# K11RD1543EL935DWW

# KOMBIC 100 RD 1500 IP43 935 ELI DA WH/WH

# Description:

KOMBIC 100 round recessed downlight by LAMP. Reflector made of recycLED polycarbonate R-PC FR WHITE TM non-brominated flame retardant additive. Flammability grade V0 according to UL94. Inner reflector finished in white and frame in white finish. Elliptical optic option is the perfect choice for lighting walkways and longitudinal areas such as counters or areas adjacent to work areas. This product allows for increased spacing between luminaires, reducing the effect of residual light on walls and providing a pleasant atmosphere in the space. Heatsinkmade of die-cast aluminium. COB LED, colour temperature 3500K with CRI90. Luminaire with electronic wiring Dali included. Insulation class II. LED life time: >100.000 L90 B10. With IP43 degree of protection. Group 0 photobiological safety.