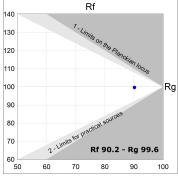

# **TECHNICAL SPECIFICATIONS:**

Light output: 1.473 lm °K: 3500 Plum: 14W CRI: 90 Efficacy: 105,2 lm/w 61 R9: Type: СОВ MacAdam: 3

LED Lifetime: >100.000h L90 B10 (Ta=25°C) Power Supply: 220-240V 50/60Hz Gear: Power: 12,2W Adjustable DALI