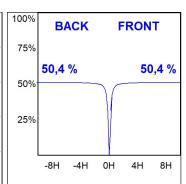

# **PHOTOMETRIC DATA:**

K11RD1543EL935DWW  $\eta$  = 101%

Imax = 2235 cd/klm UTE: 1,01A

CIE: 91 99 100 100 101