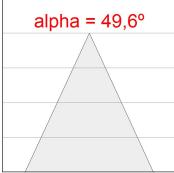

# **PHOTOMETRIC DATA:**

K11RD1543EL935DWW  $\eta$  = 101%

Imax = 2235 cd/klm UTE: 1,01A

CIE: 91 99 100 100 101