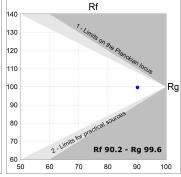

## **TECHNICAL SPECIFICATIONS:**

Light output: 1.362 lm °K: 3500 Plum: 14W CRI: 90 Efficacy: 97,3 lm/w 61 R9: Type: СОВ MacAdam: 3

LED Lifetime: >100.000h L90 B10 (Ta=25°C) Power Supply: 220-240V 50/60Hz Gear: Power: 12,2W Adjustable DALI