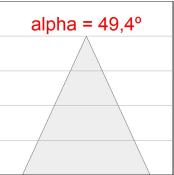

## **PHOTOMETRIC DATA:**

K11RD1543EL935DBB  $\eta$  = 101% Imax = 2395 cd/klm UTE: 1,01A

CIE: 95 100 100 100 101