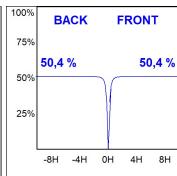

## **PHOTOMETRIC DATA:**

K11RD1543EL935DBB  $\eta$  = 101% Imax = 2395 cd/klm UTE: 1,01A

CIE: 95 100 100 100 101