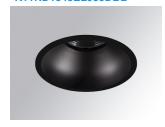

## **KOMBIC 100 DOWNLIGHT**

## K11RD1543EL935DBB

## KOMBIC 100 RD 1500 IP43 935 ELI DA BK/BK

## Description:

KOMBIC 100 round recessed downlight by LAMP. Reflector made of recycLED polycarbonate R-PC FR WHITE TM non-brominated flame retardant additive. Flammability grade V0 according to UL94. Inner reflector finished in black and frame in black finish. Elliptical optic option is the perfect choice for lighting walkways and longitudinal areas such as counters or areas adjacent to work areas. This product allows for increased spacing between luminaires, reducing the effect of residual light on walls and providing a pleasant atmosphere in the space. Heatsinkmade of die-cast aluminium. COB LED, colour temperature 3500K with CRI90. Luminaire with electronic wiring Dali included. Insulation class II. LED life time: >100.000 L90 B10. With IP43 degree of protection. Group 0 photobiological safety.

Finish: Matte black RAL 9011

Weight: 517 g

Installation: Recessed