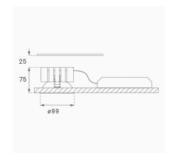

Finish: Matte black RAL 9011

Weight: 517 g

Installation: Recessed

## **TECHNICAL SPECIFICATIONS:**

Light output: 1.362 lm °K: 3500 Plum: 14W CRI: 90 Efficacy: 97,3 lm/w 61 R9: Type: СОВ MacAdam: 3

LED Lifetime: >100.000h L90 B10 (Ta=25°C) Power Supply: 220-240V 50/60Hz Gear: Power: 12,2W Adjustable DALI