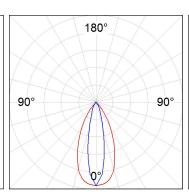

## **PHOTOMETRIC DATA:**

K11RD1543EL935DBB  $\eta$  = 101% Imax = 2395 cd/klm UTE: 1,01A

CIE: 95 100 100 100 101